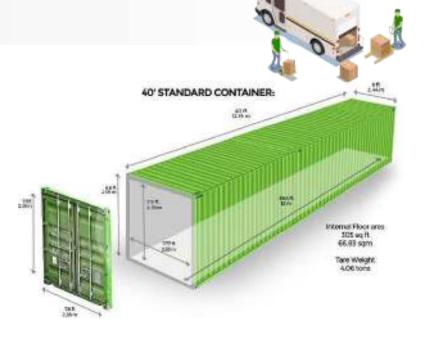

# Sea Freight Service

Full Container Load: 20ft & 40ft

Less Container Load: Kilogram & CBM Based

# **Sea Freight Service**