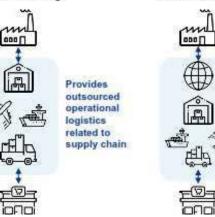

4PL

5PL

Management of Supply

Network

Retailers/Manufacturers

customers.

Goods producers that Asset-based companies that manage their own logistics which include internallyvehicles. owned transport trailers. trucks. and/or warehouses. Typically have they also offer the lease. direct relationships

offer a range of transport services. Owns its own fleet of transportations such as trucks, ships, or airlines; out of which

Provides

000□

Companies that offers outsourced operations of logistics, providing services related to supply chain such as transportation, warehousing. cross-docking. packaging. inventory management, and freight forwarding.

Service Providers aka Lead Logistics Provider (LLP)

Non-asset companies that supply chain manages management of enterprises. subsequently creating completely customized solution and becoming the single point of contact in all aspect of supply chain to the customers.

Manages entire

process through

supply chain

subcontracted

parties

Aggregates demand into bulk, shifting to supply network