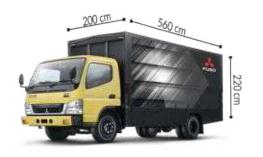

# **Trucking Service**

10 Units
Colt Diesel
Double

5 Units Blind Van

10 Units
Colt Diesel
Engkel

20 UnitsTrontonWingbox

# **Trucking Service**

2 Units Colt Diesel Engkel

4 Units Colt
Diesel
Double Bak

5 Unit FUSO Bak

10 Units Tronton Bak