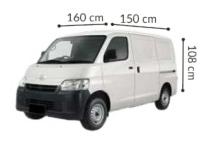

# **Trucking Service**

10 Units
Colt Diesel
Double

5 Units Blind Van

10 Units
Colt Diesel
Engkel

20 UnitsTrontonWingbox

# **Trucking Service**

2 Units Colt Diesel Engkel

4 Units Colt
Diesel
Double Bak

5 Unit FUSO Bak

10 Units Tronton Bak