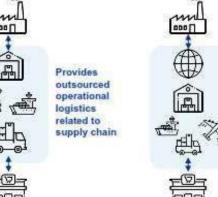

offer a range of transport services. Owns its own fleet of transportations such as trucks, ships, or airlines; out of which

Provides

000□

Companies that offers outsourced operations of logistics, providing services related to supply chain such as transportation, warehousing. cross-docking. packaging. inventory management, and freight forwarding.

Service Providers aka Lead Logistics Provider (LLP)

Non-asset companies that supply chain manages management of enterprises. subsequently creating completely customized solution and becoming the single point of contact in all aspect of supply chain to the customers.