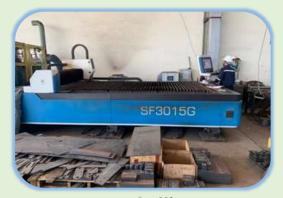

Laser Cutting (1500mm x 3000mm)

Fabrication Area (Crane Up To 20 Tons)

Roll Machine (Up To 20 mm)