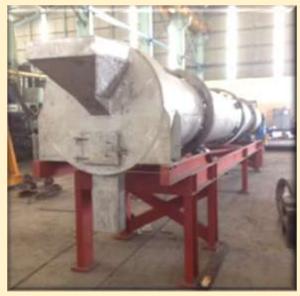

Customer : PT. Molindo Raya Industrial

Scope : Fabrication (Material & Process)

**Steam Header** 

**Rotary Cooling** 

Crusher Screen (Capability Up To 3.5x7 m)

Project : Crusher Screen
Customer : PT. Metso Outotec