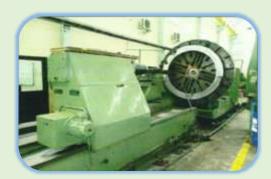

### PRODUCTION FACILITY

Vertical Lathe 5000mm X 2000mm

Horizontal Lathe 2000mm X 6000mm

CNC Horizontal Milling 13000mm X 2000mm (Double Spindle)

Bending Machine (Up To 12 mm)

Welding Facility FCAW, SAW, TIG etc. 9