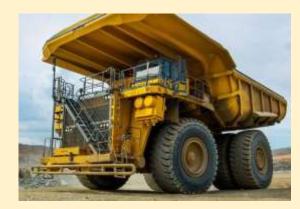

Scope : Fabrication (Material & Process)

Project: Haul Truck Wheel hub, Platform &

Railing

Customer : PT. SSB

Scope : Fabrication (Material & Process)

Platform, Fender, Rail & Wheel

Crank Shaft (approx. 7 m)