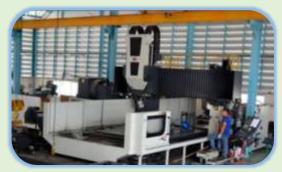

### PRODUCTION FACILITY

Vertical Lathe 5000mm X 2000mm

Horizontal Lathe 2000mm X 6000mm

CNC Horizontal Milling 13000mm X 2000mm (Double Spindle)

Bending Machine (Up To 12 mm)

Welding Facility FCAW, SAW, TIG etc. 9

Laser Cutting (1500mm x 3000mm)

Fabrication Area (Crane Up To 20 Tons)

Roll Machine (Up To 20 mm)