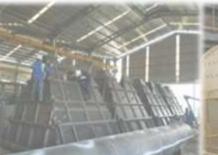

### PRODUCTION FACILITY

Vertical Lathe 5000mm X 2000mm

Horizontal Lathe 2000mm X 6000mm

CNC Horizontal Milling 13000mm X 2000mm (Double Spindle)

Bending Machine (Up To 12 mm)

Welding Facility FCAW, SAW, TIG etc. 9

Laser Cutting (1500mm x 3000mm)

Fabrication Area (Crane Up To 20 Tons)

Roll Machine (Up To 20 mm)