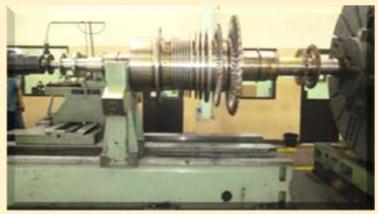

### PRODUCTION FACILITY

Vertical Lathe 5000mm X 2000mm

Horizontal Lathe 2000mm X 6000mm

CNC Horizontal Milling 13000mm X 2000mm (Double Spindle)

Bending Machine (Up To 12 mm)

Welding Facility FCAW, SAW, TIG etc. 9