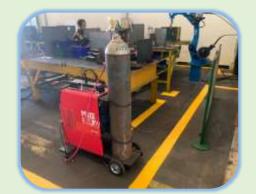

### PRODUCTION FACILITY

Vertical Lathe 5000mm X 2000mm

Horizontal Lathe 2000mm X 6000mm

CNC Horizontal Milling 13000mm X 2000mm (Double Spindle)

Bending Machine (Up To 12 mm)

Welding Facility FCAW, SAW, TIG etc. 9