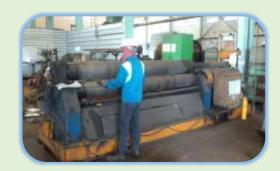

Laser Cutting (1500mm x 3000mm)

Fabrication Area (Crane Up To 20 Tons)

Roll Machine (Up To 20 mm)