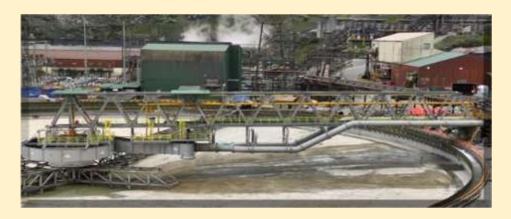

Laser flatness & alignment

Project : Feed System & Bridge (Flotation Plant)

Customer : PT. Freeport Indonesia

Scope : Fabrication (Material & Process)

Project Value: USD 968,000

Delivery : 9months

Pipe System (Rubber Lining)