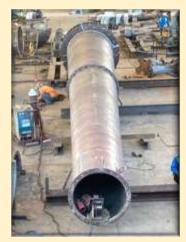

Laser flatness & alignment

Project : Feed System & Bridge (Flotation Plant)

Customer : PT. Freeport Indonesia

Scope : Fabrication (Material & Process)

Project Value: USD 968,000

Delivery : 9months

Pipe System (Rubber Lining)