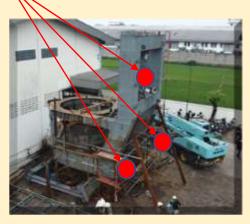

Filter Bag House

**Hopper Bag House** 

Project : 2 unit Continues Coal Unloader

Customer : PT. Wijaya Karya

(To PT. PLN Persero)

Scope : Fabrication (Material & Process)

Project Value: USD 2,300,000

Delivery : 9 months