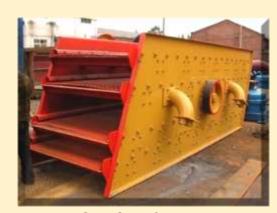

Customer : PT. Molindo Raya Industrial

Scope : Fabrication (Material & Process)

**Steam Header** 

**Rotary Cooling** 

Crusher Screen (Capability Up To 3.5x7 m)

Project : Crusher Screen
Customer : PT. Metso Outotec