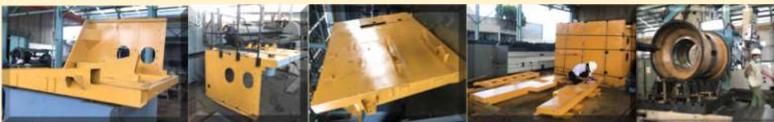

### PRODUCTION FACILITY

Vertical Lathe 5000mm X 2000mm

Horizontal Lathe 2000mm X 6000mm

CNC Horizontal Milling 13000mm X 2000mm (Double Spindle)

Bending Machine (Up To 12 mm)

Welding Facility FCAW, SAW, TIG etc. 9

Laser Cutting (1500mm x 3000mm)

Fabrication Area (Crane Up To 20 Tons)

Roll Machine (Up To 20 mm)