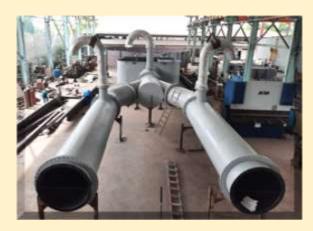

Laser flatness & alignment

Project : Feed System & Bridge (Flotation Plant)

Customer : PT. Freeport Indonesia

Scope : Fabrication (Material & Process)

Project Value: USD 968,000

Delivery : 9months

Pipe System (Rubber Lining)