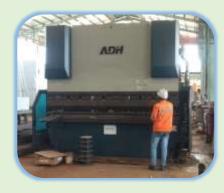

### PRODUCTION FACILITY

Vertical Lathe 5000mm X 2000mm

Horizontal Lathe 2000mm X 6000mm

CNC Horizontal Milling 13000mm X 2000mm (Double Spindle)

Bending Machine (Up To 12 mm)

Welding Facility FCAW, SAW, TIG etc. 9