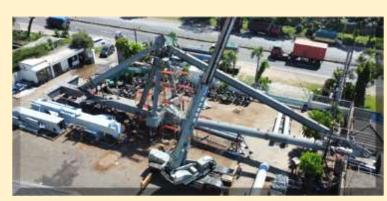

Laser flatness & alignment

Project : Feed System & Bridge (Flotation Plant)

Customer : PT. Freeport Indonesia

Scope : Fabrication (Material & Process)

Project Value: USD 968,000

Delivery : 9months

Pipe System (Rubber Lining)