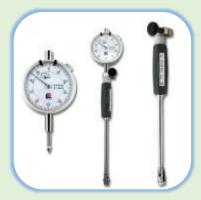

# INSPECTION FACILITY

Bore Gauge MITUTOYO

Roughness Tester EELCOMETER

Portable Hardness Tester MITUTOYO

Caliper MITUTOYO 2000mm

Micrometer MITUTOYO 3000mm

**Inside Micrometer MITUTOYO 5000mm** 

welding penetration microscope