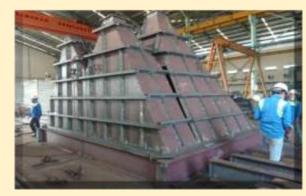

Laser flatness & alignment

Project : Feed System & Bridge (Flotation Plant)

Customer : PT. Freeport Indonesia

Scope : Fabrication (Material & Process)

Project Value: USD 968,000

Delivery : 9months

Pipe System (Rubber Lining)