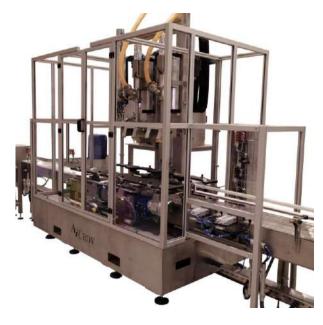

## ROBOT FILLER SERIES

Automatic filling. Automatic debunging – bunging – sealing. Done 100% by robots.

RF

200 to 1500 litres 40 drums/hour - 13 IBC/hour

RFx2

200 to 1500 litres 70 drums/hour - 15 IBC/hour

RFx4

200 to 1500 litres 150 drums/hour - 30 IBC/hour

AiCROV makes your project possible

- ✓ Share your technical requirements and all your needs with our Sales Engineers. Let us know all details about your project and any special requirements for it!
- ✓ AiCROV will prepare a tailor made project to ensure that your expectations are completely fulfilled.
- ✓ You'll receive a complete detailed proposal (technical and comercial) with all required information and drawings.
- ✓ Check that everything fits with your requirement and move forward!