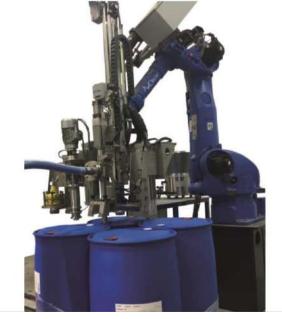

# ROBOT FILLER SERIES

Optimize your productivity and safety with 100% Automatic Filling Machines

- ✓ Get the maximum level of automation and reliability in your production plant
- ✓ Keep your operations team in a safe area performing high added value tasks
  while the robot filler is in operation
- ✓ Take care of your operations team, product and environment
- ✓ Reduce your costs to adjust and maintain your machines
- ✓ Increase your productivity above all other filling machines available in the market
- ✓ Install it in any hazardous area and fill any type of liquid product

Up to 30 IBC / hour

EL2-E

## ROBOT FILLER SERIES

Automatic filling. Automatic debunging – bunging – sealing. Done 100% by robots.

RF

200 to 1500 litres 40 drums/hour - 13 IBC/hour

RFx2

200 to 1500 litres 70 drums/hour - 15 IBC/hour