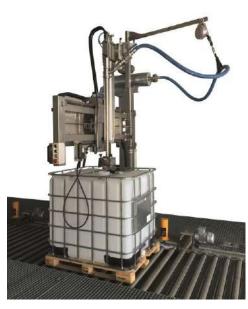

Up to 30 IBC / hour

EL2-E

# **ADVANCED SERIES**

Automatic filling. Automatic debunging – bunging – sealing.

EL2-E

EL2-B

SP<sub>3</sub>

1 to 60 litres 400 canisters/hour

60 to 220 litres 120 drums/hour

200 to 1500 litres 35 drums/hour - 13 IBC/hour