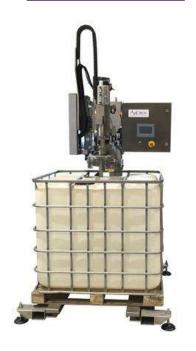

#### Automatic filling. Semiautomatic debunging – bunging – sealing.

LSG

1 to 60 litres 150 canisters/hour

LSB

60 to 220 litres 65 drums/hour

LSC

800 to 1500 litres 15 IBC/hour

SP<sub>1</sub>

20 to 1500 litres 65 drums/hour - 15 IBC/hour

SP<sub>2</sub>

20 to 1500 litres 65 drums/hour - 15 IBC/hour