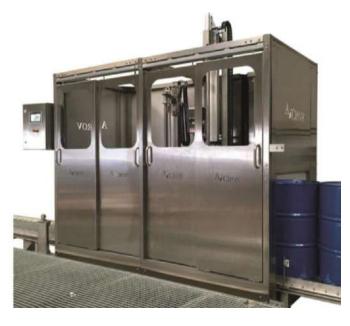

## ROBOT FILLER SERIES

Automatic filling. Automatic debunging – bunging – sealing. Done 100% by robots.

RF

200 to 1500 litres 40 drums/hour - 13 IBC/hour

RFx2

200 to 1500 litres 70 drums/hour - 15 IBC/hour

RFx4

200 to 1500 litres 150 drums/hour - 30 IBC/hour

AiCROV makes your project possible

- ✓ Share your technical requirements and all your needs with our Sales Engineers. Let us know all details about your project and any special requirements for it!
- ✓ AiCROV will prepare a tailor made project to ensure that your expectations are completely fulfilled.
- ✓ You'll receive a complete detailed proposal (technical and comercial) with all required information and drawings.
- ✓ Check that everything fits with your requirement and move forward!