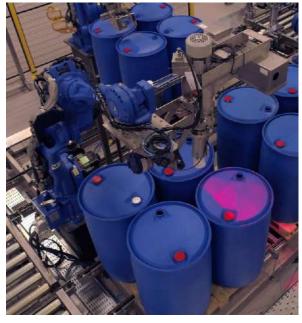

# ROBOT FILLER SERIES

Optimize your productivity and safety with 100% Automatic Filling Machines

- ✓ Get the maximum level of automation and reliability in your production plant
- ✓ Keep your operations team in a safe area performing high added value tasks
  while the robot filler is in operation
- ✓ Take care of your operations team, product and environment
- ✓ Reduce your costs to adjust and maintain your machines
- ✓ Increase your productivity above all other filling machines available in the market
- ✓ Install it in any hazardous area and fill any type of liquid product

## ROBOT FILLER SERIES

Automatic filling. Automatic debunging – bunging – sealing. Done 100% by robots.

RF

200 to 1500 litres 40 drums/hour - 13 IBC/hour

RFx2

200 to 1500 litres 70 drums/hour - 15 IBC/hour