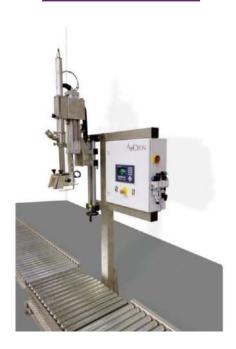

# **ADVANCED SERIES**

Automatic filling. Automatic debunging – bunging – sealing.

EL2-E

EL2-B

SP<sub>3</sub>

1 to 60 litres 400 canisters/hour

60 to 220 litres 120 drums/hour

200 to 1500 litres 35 drums/hour - 13 IBC/hour