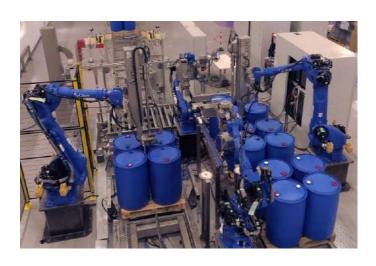

# ROBOT FILLER SERIES

Optimize your productivity and safety with 100% Automatic Filling Machines

- ✓ Get the maximum level of automation and reliability in your production plant
- ✓ Keep your operations team in a safe area performing high added value tasks
  while the robot filler is in operation
- ✓ Take care of your operations team, product and environment
- ✓ Reduce your costs to adjust and maintain your machines
- ✓ Increase your productivity above all other filling machines available in the market
- ✓ Install it in any hazardous area and fill any type of liquid product

## ROBOT FILLER SERIES

Automatic filling. Automatic debunging – bunging – sealing. Done 100% by robots.

RF

200 to 1500 litres 40 drums/hour - 13 IBC/hour

RFx2

200 to 1500 litres 70 drums/hour - 15 IBC/hour

RFx4

200 to 1500 litres 150 drums/hour - 30 IBC/hour

AiCROV makes your project possible

- ✓ Share your technical requirements and all your needs with our Sales Engineers. Let us know all details about your project and any special requirements for it!
- ✓ AiCROV will prepare a tailor made project to ensure that your expectations are completely fulfilled.
- ✓ You'll receive a complete detailed proposal (technical and comercial) with all required information and drawings.
- ✓ Check that everything fits with your requirement and move forward!