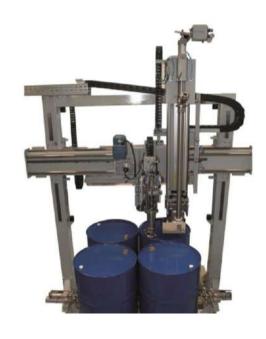

## ROBOT FILLER SERIES

Automatic filling. Automatic debunging – bunging – sealing. Done 100% by robots.

RF

200 to 1500 litres 40 drums/hour - 13 IBC/hour

RFx2

200 to 1500 litres 70 drums/hour - 15 IBC/hour

RFx4

200 to 1500 litres 150 drums/hour - 30 IBC/hour

AiCROV makes your project possible

- ✓ Share your technical requirements and all your needs with our Sales Engineers. Let us know all details about your project and any special requirements for it!
- ✓ AiCROV will prepare a tailor made project to ensure that your expectations are completely fulfilled.
- ✓ You'll receive a complete detailed proposal (technical and comercial) with all required information and drawings.
- ✓ Check that everything fits with your requirement and move forward!