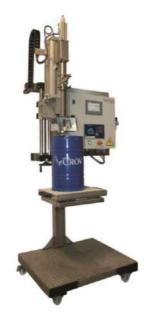

#### Automatic filling. Semiautomatic debunging – bunging – sealing.

LSG

1 to 60 litres 150 canisters/hour

LSB

60 to 220 litres 65 drums/hour

LSC

800 to 1500 litres 15 IBC/hour

SP<sub>1</sub>

20 to 1500 litres 65 drums/hour - 15 IBC/hour

SP<sub>2</sub>

20 to 1500 litres 65 drums/hour - 15 IBC/hour