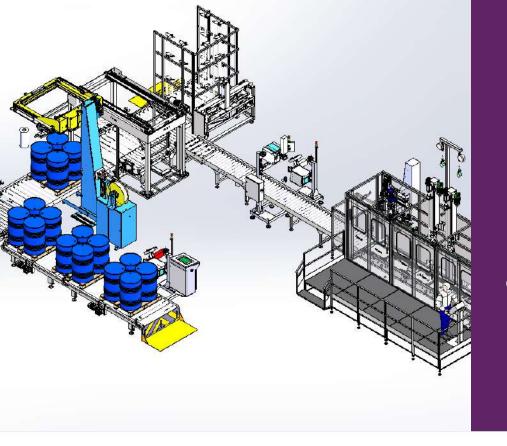

## ROBOT FILLER SERIES

Automatic filling. Automatic debunging – bunging – sealing. Done 100% by robots.

RF

200 to 1500 litres 40 drums/hour - 13 IBC/hour

RFx2

200 to 1500 litres 70 drums/hour - 15 IBC/hour

RFx4

200 to 1500 litres 150 drums/hour - 30 IBC/hour

AiCROV makes your project possible

- ✓ Share your technical requirements and all your needs with our Sales Engineers. Let us know all details about your project and any special requirements for it!
- ✓ AiCROV will prepare a tailor made project to ensure that your expectations are completely fulfilled.
- ✓ You'll receive a complete detailed proposal (technical and comercial) with all required information and drawings.
- ✓ Check that everything fits with your requirement and move forward!