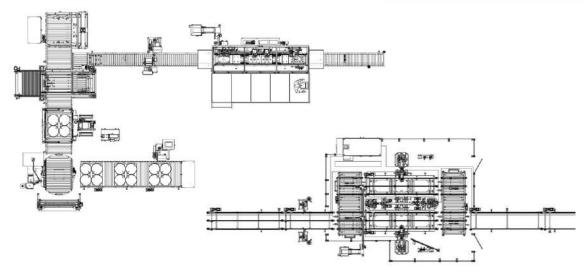

Tailor Made
Projects,
completelly
adapted to your
requirements.

- ✓ AiCROV prepares the layout of the project and customizes it to fit into your plant using the latest 2D and 3D design tools.
- ✓ Ensure that everything is ready for the installation and reduce as much as possible the timings to start on production.