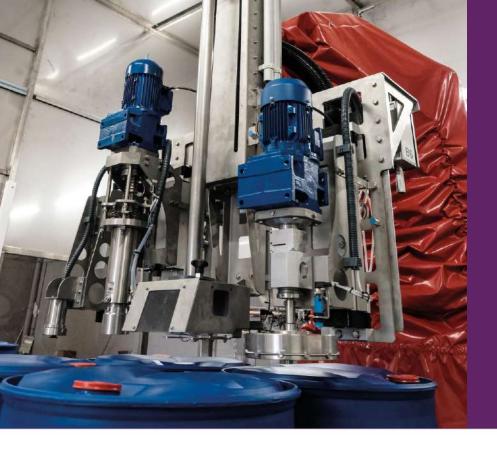

# ROBOT FILLER SERIES

Optimize your productivity and safety with 100% Automatic Filling Machines

- ✓ Get the maximum level of automation and reliability in your production plant
- ✓ Keep your operations team in a safe area performing high added value tasks
  while the robot filler is in operation
- ✓ Take care of your operations team, product and environment
- ✓ Reduce your costs to adjust and maintain your machines
- ✓ Increase your productivity above all other filling machines available in the market
- ✓ Install it in any hazardous area and fill any type of liquid product

## ROBOT FILLER SERIES

Automatic filling. Automatic debunging – bunging – sealing. Done 100% by robots.

RF

200 to 1500 litres 40 drums/hour - 13 IBC/hour

RFx2

200 to 1500 litres 70 drums/hour - 15 IBC/hour