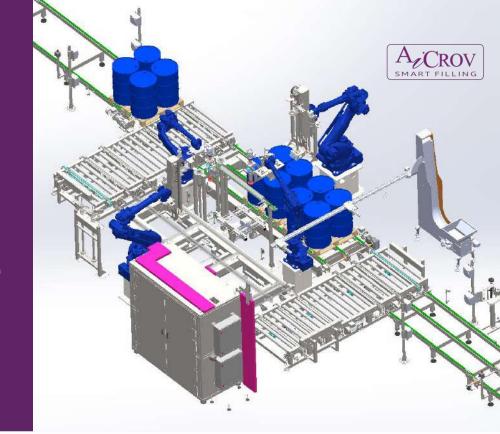

## ROBOT FILLER SERIES

Automatic filling. Automatic debunging – bunging – sealing. Done 100% by robots.

RF

200 to 1500 litres 40 drums/hour - 13 IBC/hour

RFx2

200 to 1500 litres 70 drums/hour - 15 IBC/hour

RFx4

200 to 1500 litres 150 drums/hour - 30 IBC/hour

AiCROV makes your project possible

- ✓ Share your technical requirements and all your needs with our Sales Engineers. Let us know all details about your project and any special requirements for it!
- ✓ AiCROV will prepare a tailor made project to ensure that your expectations are completely fulfilled.
- ✓ You'll receive a complete detailed proposal (technical and comercial) with all required information and drawings.
- ✓ Check that everything fits with your requirement and move forward!