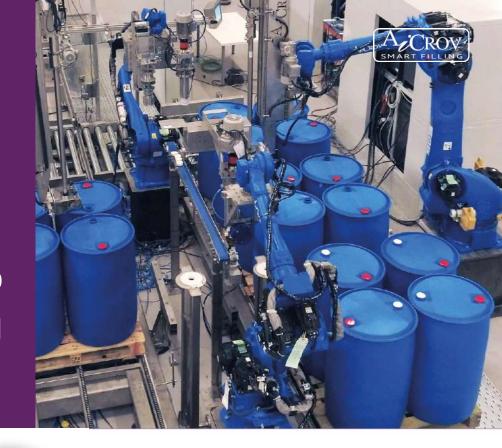

# ROBOT FILLER SERIES

Optimize your productivity and safety with 100% Automatic Filling Machines

- ✓ Get the maximum level of automation and reliability in your production plant
- ✓ Keep your operations team in a safe area performing high added value tasks
  while the robot filler is in operation
- ✓ Take care of your operations team, product and environment
- ✓ Reduce your costs to adjust and maintain your machines
- ✓ Increase your productivity above all other filling machines available in the market
- ✓ Install it in any hazardous area and fill any type of liquid product

## ROBOT FILLER SERIES

Automatic filling. Automatic debunging – bunging – sealing. Done 100% by robots.

RF

200 to 1500 litres 40 drums/hour - 13 IBC/hour

RFx2

200 to 1500 litres 70 drums/hour - 15 IBC/hour

RFx4

200 to 1500 litres 150 drums/hour - 30 IBC/hour

AiCROV makes your project possible

- ✓ Share your technical requirements and all your needs with our Sales Engineers. Let us know all details about your project and any special requirements for it!
- ✓ AiCROV will prepare a tailor made project to ensure that your expectations are completely fulfilled.
- ✓ You'll receive a complete detailed proposal (technical and comercial) with all required information and drawings.
- ✓ Check that everything fits with your requirement and move forward!