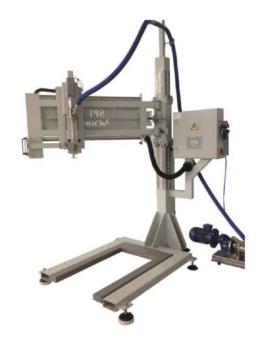

## ROBOT FILLER SERIES

Automatic filling. Automatic debunging – bunging – sealing. Done 100% by robots.

RF

200 to 1500 litres 40 drums/hour - 13 IBC/hour

RFx2

200 to 1500 litres 70 drums/hour - 15 IBC/hour

RFx4

200 to 1500 litres 150 drums/hour - 30 IBC/hour

AiCROV makes your project possible

- ✓ Share your technical requirements and all your needs with our Sales Engineers. Let us know all details about your project and any special requirements for it!
- ✓ AiCROV will prepare a tailor made project to ensure that your expectations are completely fulfilled.
- ✓ You'll receive a complete detailed proposal (technical and comercial) with all required information and drawings.
- ✓ Check that everything fits with your requirement and move forward!